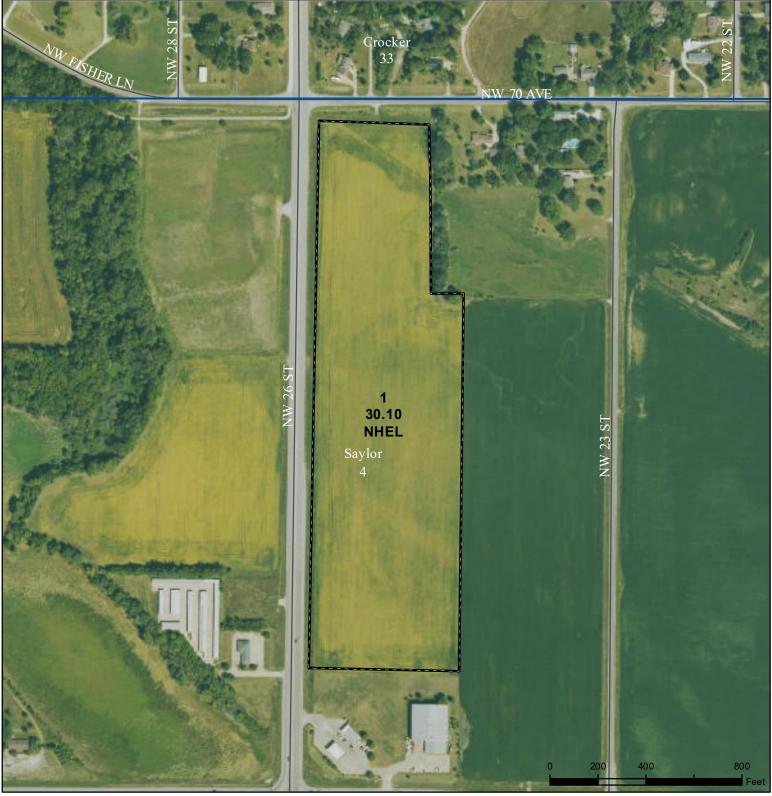

## Legend

Non-Cropland CRP lowa PLSS lowa Roads Cropland Tract Boundary

## Wetland Determination Identifiers

- Restricted Use
- Limited Restrictions  $\nabla$ Exempt from Conservation
- **Compliance Provisions**

## Tract Cropland Total: 30.10 acres

2024 Program Year Map Created March 29, 2024

> Farm 4227 Tract 9420

United States Department of Agriculture (USDA) Farm Service Agency (FSA) maps are for FSA Program administration only. This map does not represent a legal survey or reflect actual ownership; rather it depicts the information provided directly from the producer and/or National Agricultural Imagery Program (NAIP) imagery. The producer accepts the data 'as is' and assumes all risks associated with its use. USDA-FSA assumes no responsibility for actual or consequential damage incurred as a result of any user's reliance on this data outside FSA boundaries and determinations or contact USDA Natural Resources Conservation Service (NRCS).